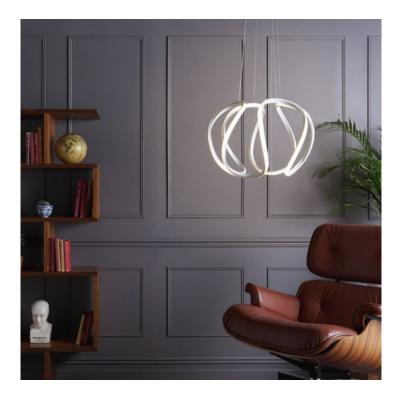

## DAR LIGHTING GROUP LAMPA SUSPENDATA ALONSA PENDANT SMALL WHITE LED

A sculptural form comprising of a single flowing band of LEDs, it adds a sense of lightness and movement to a room whether switched on or off. Illuminated, it creates crisp even lighting using highly efficient LEDs. Suspended by height adjustable tensionMeasurements H min48 - max125 x O47cm Fixing Plate Dimensions H3.5 x O15cm Finish Matt White Material Metal Cable Material Clear Nett Weight (kg) 1.5 kg Pret: 2.642,40 LEI (TVA inclus)