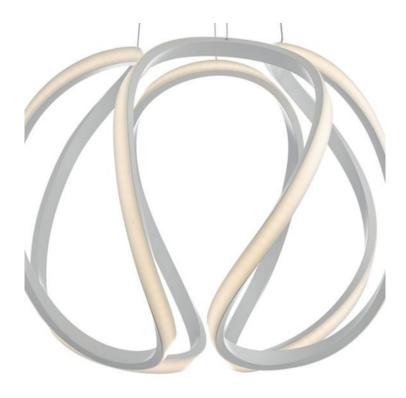

## DAR LIGHTING GROUP LAMPA SUSPENDATA ALONSA PENDANT LARGE WHITE LED

A sculptural form comprising of a single flowing band of LEDs, it adds a sense of lightness and movement to a room whether switched on or off. Illuminated, it creates crisp even lighting using highly efficient LEDs. Suspended by height adjustable tensionMeasurements H min50 - max125 x O52cm