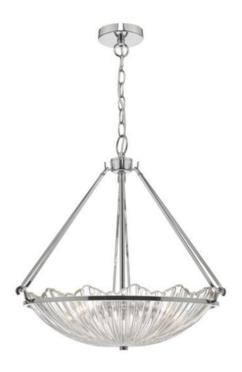

## DAR LIGHTING GROUP LAMPA SUSPENDATA AVRIL 3 LIGHT PENDANT POLISHED NICKEL & GLASS

The enchanting Avril pendant features ribbed curved glass with a rippled edge; an Art Nouveau inspired design, complete with a polished nickel dual mount. Supplied with 100cm of cable and 80cm of chain, which is height adjustable at point of installation. Measurements H min59 - max158 x O50cm

Fixing Plate Dimensions H2 x O10cm

Finish Polished Nickel, Ribbed Glass

Material Glass, Metal

Cable Material Clear

Nett Weight (kg) 6.5 kg

Pret: 2.642,40 LEI (TVA inclus)

Detalii online: https://www.materialeelectrice.ro/lampa-suspendata-avril-3-light-pendant-polished-nickel-