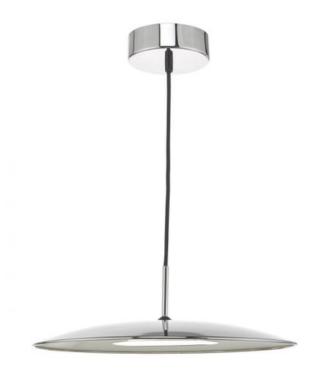

## DAR LIGHTING GROUP LAMPA SUSPENDATA ENOCH PENDANT POLISHED CHROME LED

The Enoch ceiling pendant features a beautiful polished chrome finish with stainless steel detailing. Using the latest LED technology, we are able to produce a super-sleek shallow pendant that gives a bright, glarefree light. The 18W LED produces nearly 800 lumens of crisp light; complete with a black braided cable, which is adjustable at point of installation. Measurements H min25 - max120 x O40cm