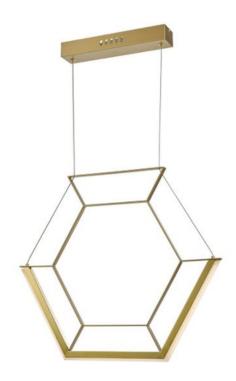

## DAR LIGHTING GROUP LAMPA SUSPENDATA HEXAGON PENDANT GOLD LED

The HEXAGON pendant brings a unique, modern aesthetic to interiors; featuring a bold geometric design with a metal frame and gold finish. Complete with an LED light that provides a charmingly, warm white light ideal for living and dining rooms. This pendant is height adjustable at point of installation. Measurements D6 x H min55 - max140 x W56cm