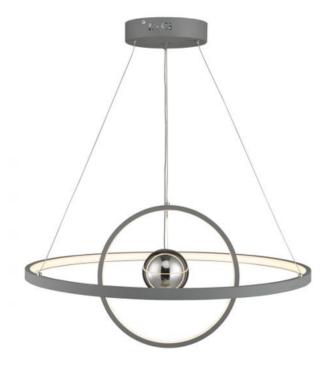

## DAR LIGHTING GROUP LAMPA SUSPENDATA MERCURY PENDANT HORIZONTAL <u>2 SPHERE GREY LED</u>

The brilliant MERCURY Pendant features a horizontal 60cm diameter LED ring with a 30cm diameter LED ring that encompasses a chrome sphere, adding an entrancing element to your living space. Complete with a matt grey frame and LED light that provides a warm, inviting ambience to your home. Includes 100cm of cable that is height adjustable at point of installation.Measurements H min38 - max120 x O60cm Fixing Plate Dimensions H4 x O18cm Finish Matt Grey,Silver Mirror Material Glass, Metal Nett Weight (kg) 1 kg Pret: 2.522,96 LEI (TVA inclus)