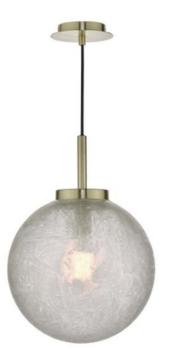

## DAR LIGHTING GROUP LAMPA SUSPENDATA AVARI 1 LIGHT PENDANT SATIN BRASS AND CLEAR FROSTED GLASS

The Avari Pendant AVA0141 is a glue chip glass shade that gives an illusion of a sphere of ice crystals. Finished in satin brass, this fitting would be eye-catching in any living space. Available in a floor lamp.Measurements H min40 - max140 x O30cm

Fixing Plate Dimensions H2.5 x O12.5cm

Finish Frosted Glass, Satin Brass

Material Glass, Metal

Cable Material Braided Black

Nett Weight (kg) 2 kg

Pret: 1.726,15 LEI (TVA inclus)

Detalii online: https://www.materialeelectrice.ro/lampa-suspendata-avari-1-light-pendant-satin-brass-and-clear-frosted-glass-302046