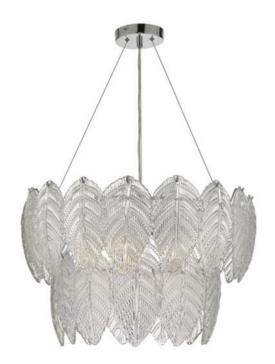

## DAR LIGHTING GROUP LAMPA SUSPENDATA PHILLIPA 3 LIGHT PENDANT CLEAR GLASS AND POLISHED CHROME

The Phillipa 3 Light Pendant Clear Glass And Polished Chrome PHI0308 features dozens of pressed glass petals suspended from a polished chrome ring to form a beautiful artichoke style pendant light. Suspended by adjustable polished chrome cables this pendant makes a perfect statement piece for any living area.Measurements H min60 - max150 x O53cm

Fixing Plate Dimensions H2.5 x O12cm Finish Textured Glass, Polished Chrome Material Glass, Metal Cable Material Clear Nett Weight (kg) 9.5 kg

Pret: 3.917,08 LEI (TVA inclus)

Detalii online: https://www.materialeelectrice.ro/lampa-suspendata-phillipa-3-light-pendant-clear-glass-and-polished-chrome-302013