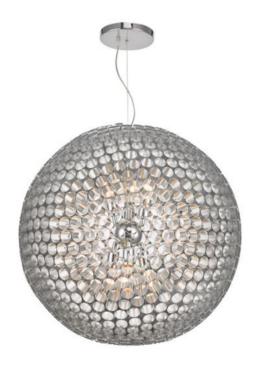

## DAR LIGHTING GROUP LAMPA SUSPENDATA SERAFINA 6 LIGHT PENDANT BRUSHED CHROME LARGE

The Serafina 6 Light Pendant Brushed Chrome Large SER8650 is a circular pendant constructed of hundreds of tubes creating a fascinating almost animated effect. A unique fitting that is perfect as statement piece with a brushed chrome finish. Measurements H min95 - max280 x O80cm