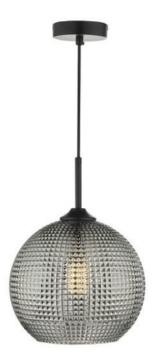

## DAR LIGHTING GROUP LAMPA SUSPENDATA SOREN 1 LIGHT PENDANT BLACK AND SMOKED TEXTURED GLASS

The Soren 1 Light Pendant Black And Smoked Textured Glass SOR0110 is a smoked glass pendant with a diamond shaped textured glass shade. Complete with a height adjustable fabric braided cable. A modern fitting that would brighten your living space perfectly. Measurements H min42 - max138 x O25cm

Fixing Plate Dimensions H2.5 x O10cm

Finish Smoked Glass, Matt Black

Material Glass, Metal

Cable Material Braided Black

Nett Weight (kg) 1.5 kg

Pret: 956,09 LEI (TVA inclus)

Detalii online: https://www.materialeelectrice.ro/lampa-suspendata-soren-1-light-pendant-black-and-smoked-textured-glass-302009