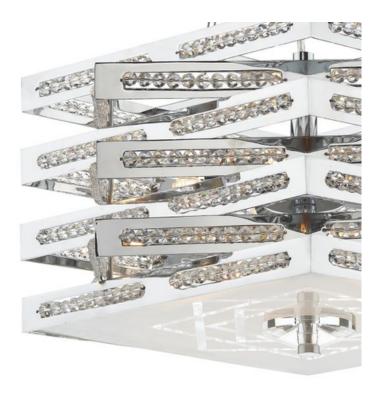

## DAR LIGHTING GROUP LAMPA SUSPENDATA CUBE 5 LIGHT PENDANT POLISHED **CHROME**

The CUBE 5lt Pendant features an unusual square-shaped shade inset with decorative strings of crystal glass beads and is finished with a patterned frosted glass diffuser. The pendants can be mounted as either a standard pendant of semi flush fitting. Matching products are available; type CUBE in the search box at the top of the screen to view the whole range. Measurements D40 x H min30 - max140 x W40cm