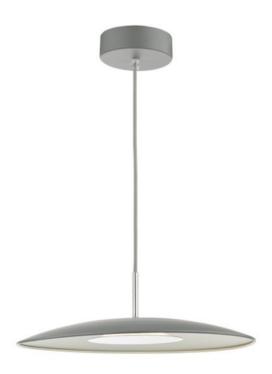

## DAR LIGHTING GROUP LAMPA SUSPENDATA ENOCH PENDANT MATT GREY STAINLESS STEEL LED

This super-sleek, shallow pendant with a smart grey and stainless steel finish, the ultra-contemporary Enoch ceiling light with bring your living area right up to date. Fitted with a black braided cable which is height is adjustable at the point of installation (25–120cm). It has a low profile at its minimum height, so is suitable for low ceiling heights; we suggest you check available height before purchase. Measurements H min25 - max120 x O40cm

Fixing Plate Dimensions H4 x O13cm Finish Matt Grey,Stainless Steel Material Metal Cable Material Braided Grey Nett Weight (kg) 1.5 kg

Pret: 1.321,26 LEI (TVA inclus)

Detalii online: https://www.materialeelectrice.ro/lampa-suspendata-enoch-pendant-matt-grey-stainless-steel-led-301992