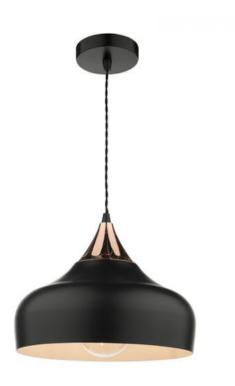

## DAR LIGHTING GROUP LAMPA SUSPENDATA GAUCHO 1 LIGHT SINGLE PENDANT BLACK AND COPPER

The Gaucho single pendant features a gently curved metal shade with a matt black finish topped with contrasting polished copper. The inside of the shade is painted in white to reflect a useful pool of light. This dome-shaped pendant light is just the thing for over a dining room or family room table. Suspended by a coordinating black twisted braided cable, which is height adjustable on installation to a minimum height of 24cm which is suitable for most ceiling heights (max 130cm). Measurements H min30 - max130 x O32cm

Fixing Plate Dimensions H3 x O12cm

Finish Matt Black, Polished Copper

Material Metal

Cable Material Braided Black

Nett Weight (kg) 1.5 kg

Pret: 1.049,13 LEI (TVA inclus)

Detalii online: https://www.materialeelectrice.ro/lampa-suspendata-gaucho-1-light-single-pendant-black-and-copper-301989