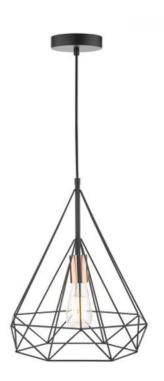

## DAR LIGHTING GROUP LAMPA SUSPENDATA SWORD PENDANT BLACK AND COPPER

Perfect for modern homes, the Sword single pendant features a matt black geometric open cage frame framing the copper lamp holders and bulbs we recommend pairing with a vintage filament lamp as pictured (sold separately). Fitted with 100cm of coordinating black cable which is height adjustable on installation to a minimum height of 50cm (max 150cm). Measurements H min50 - max150 x O35cm