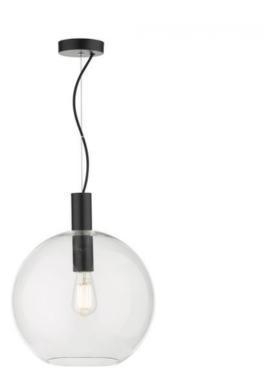

## DAR LIGHTING GROUP LAMPA SUSPENDATA ZULA 1 LIGHT SINGLE PENDANT BLACK CLEAR GLASS

The Zula single pendant features a contemporary matt black tube intersecting a clear glass sphere. The simple styling will bring a flare of the industrial age to your room. Zula looks great as shown with a vintage filament lamp (sold separately). Suspended with 100cm of steel wire and braided black cable, so the height can be adjusted on installation (52-140cm). Measurements H min52 - max140 x O35cm