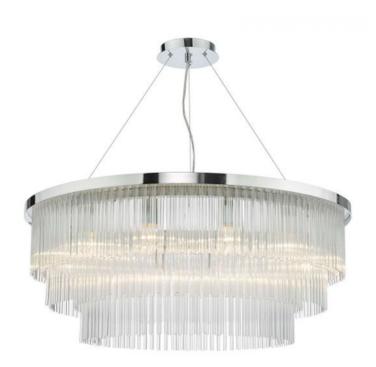

## DAR LIGHTING GROUP LAMPA SUSPENDATA ALPHEIOS 12 LIGHT CHANDELIER POLISHED CHROME GLASS

The Alpheios 12 light chandelier features Hundreds of clear glass rods accented by chrome make up this minimal layered chandelier. Glass rods give a slightly softer look that sharply cut crystal whilst still playing with the light whilst on or off. Suspended from a modern stainless steel cable arrangement with 1 metre of adjustment on installation. This gives the appearance of the chandelier floating in the space. Measurements H min50 - max160 x O80cm

Fixing Plate Dimensions H3 x O16cm Finish Polished Chrome, Glass Material Glass, Metal Cable Material Clear Nett Weight (kg) 17 kg

Pret: 9.589,70 LEI (TVA inclus)

Detalii online: https://www.materialeelectrice.ro/lampa-suspendata-alpheios-12-light-chandelier-polished-chrome-glass-301973