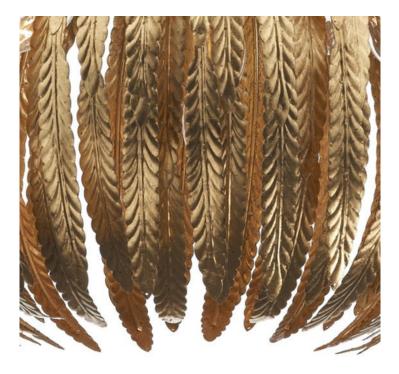

## DAR LIGHTING GROUP LAMPA SUSPENDATA ATTICUS 5 LIGHT PENDANT GOLD

A real showstopper, the ATTICUS 5lt Pendant features intricate hand crafted leaves which have been finished in hand-applied gold leaf. Supplied with 150cm of cable and chain, this pendant is fully height adjustable at point of installation.Measurements H min63 - max213 x O58cm Fixing Plate Dimensions H6 x O12cm Finish Gold Leaf Material Metal Cable Material Gold Nett Weight (kg) 6 kg Pret: 9.228,21 LEI (TVA inclus)