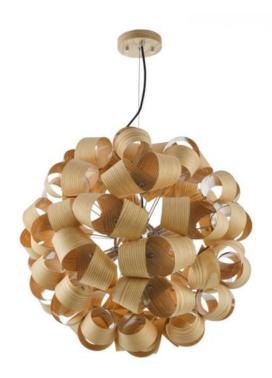

## DAR LIGHTING GROUP LAMPA SUSPENDATA AYNA 6 LIGHT SINGLE PENDANT REAL ASH VENEER SATIN NICKEL

The Anya 6 light wooden pendant Is constructed from real ash veneer onto a sputnik like metal frame, creating what seems like an explosion of soft wood swirls. The Anya ceiling pendant looks great off but the thin wood veneer shows it's natural translucence when lit. Fitted with a real wood ceiling cup and a stainless steel suspension system with 1m of cable which is adjustable on installation. The swirls are made from real ash laminated to PVC to help prevent splitting, some careful assembly is required. Measurements H min62 - max150 x O60cm