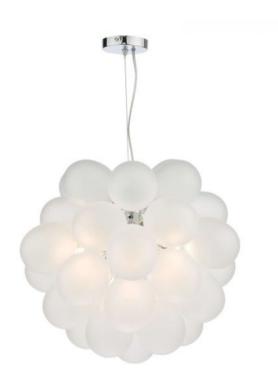

## DAR LIGHTING GROUP LAMPA SUSPENDATA BUBBLES 6 LIGHT PENDANT POLISHED CHROME FROSTED GLASS

The Bubbles 6 light glass pendant features layers of closely packed hand blown glass bubbles, nestled around a polished chrome centre. It's often remarked on as being the Cloud Chandelier. However you call it's a fun pendant giving a soft glow where ever it's placed, it looks great in the bedroom or lounge. Be warned the hand blown glass is fragile and be careful when hanging or assembling, we of course stock spares. Fitted with 1 metre of adjustable stainless steel suspension cable, adding to the floating cloud effect. There is a close to ceiling flush version of this lamp if your ceiling height doesn't allow for a full pendant. Measurements H min42 - max133 x O55cm

Fixing Plate Dimensions H2 x O10cm Finish White Frosted Glass, Polished Chrome Material Glass, Metal Cable Material Clear Nett Weight (kg) 3.5 kg Pret: 4.647,43 LEI (TVA inclus)

Detalii online: https://www.materialeelectrice.ro/lampa-suspendata-bubbles-6-light-pendant-polished-chrome-frosted-glass-301962