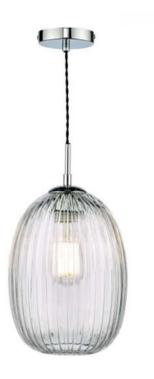

## DAR LIGHTING GROUP LAMPA SUSPENDATA GERARD 1 LIGHT SINGLE PENDANT POLISHED CHROME RIBBED GLASS

The Gerrard single glass pendant is a modern lozenge shaped pendant in blown ribbed glass. The proportions of this pendant make it suitable for using as a single pendant or hung in a cluster or row over a table or breakfast bar, we've also seen the Gerrard used in the bedroom hung over the bedside table as an alternative to a table lamp. Fitted with 1m of black fabric braided cable. Measurements H min43 - max143 x O21cm Fixing Plate Dimensions H2 x O10cm

Finish Ribbed Glass, Polished Chrome

Material Glass, Metal

Cable Material Braided Black

Nett Weight (kg) 1.5 kg

Pret: 1.128,67 LEI (TVA inclus)

Detalii online: https://www.materialeelectrice.ro/lampa-suspendata-gerard-1-light-single-pendant-polished-chrome-ribbed-glass-301955