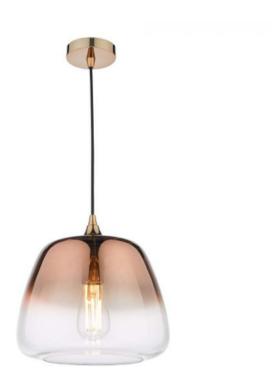

## DAR LIGHTING GROUP LAMPA SUSPENDATA KLAXON 1 LIGHT PENDANT OMBRE COPPER GLASS

The Klaxon single pendant features a modern glass shade finished in a rich copper ombre fading to clear. The ombre glass is a bit of a favourite of ours, it allows a lot of light out but also helps stop the glare associated with clear glass. Fitted with 1m of black fabric covered cable which is adjustable on installation. This lamp looks best with our small globe or rustika filament LED lamps (sold separately)Measurements H min32 - max132 x O28cm