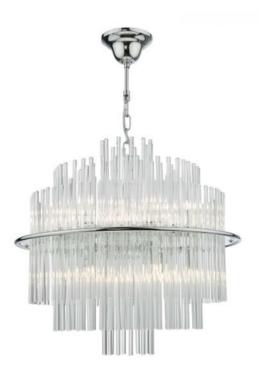

## DAR LIGHTING GROUP LAMPA SUSPENDATA LUKAS 13 LIGHT PENDANT POLISHED CHROME GLASS

The Lukas 13 light Pendant in polished chrome consists of hundreds of tiered glass rods appearing to give a floating illusion inside a polished chrome band. This fitting is height adjustable and would make the perfect statement piece for any living area.Measurements H min60 - max150 x O50cm Fixing Plate Dimensions H9 x O12cm Finish Polished Chrome,Glass Material Glass, Metal Cable Material Clear Nett Weight (kg) 10 kg Pret: 4.913,00 LEI (TVA inclus)