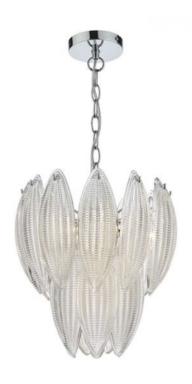

## DAR LIGHTING GROUP LAMPA SUSPENDATA MAEVE 6 LIGHT PENDANT POLISHED CHROME TEXTURED GLASS

The Maeve 6 light pendant is a contemporary glass ceiling light. Inspired by a lotus flower, the textured glass panels really play with the light creating a sparkle as you walk around the room. The glass petals hang freely on a chrome metal frame. Fitted with 1 metre of chain which can be adjusted during installation. Measurements H min40 - max140 x O35cm

Fixing Plate Dimensions H2.5 x O10cm Finish Polished Chrome, Textured Glass Material Glass, Metal

Cable Material Clear

Nett Weight (kg) 5 kg

Pret: 2.642,40 LEI (TVA inclus)

Detalii online: https://www.materialeelectrice.ro/lampa-suspendata-maeve-6-light-pendant-polished-chrome-textured-glass-301944