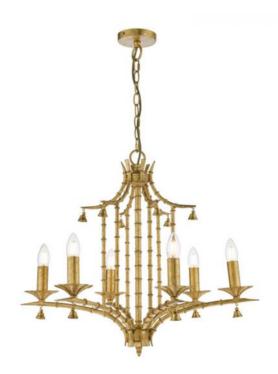

## DAR LIGHTING GROUP LAMPA SUSPENDATA MIETTE 6 LIGHT PENDANT ANTIQUE GOLD LEAF

The Miette 6 light chinoiserie chandelier hand made and hand finished in gold effect leaf, the faux bamboo frame complements the pagoda style shape. All referencing the original late 17th Century trend where East meets West. The Miette chandelier will make a great statement piece on it's own or work well in any maximalist interior. Supplied with 1.5 metre of matching chain and gold cable that can be adjusted on installation. It can be used with bare lamps or softened with our clip on shades.Measurements H min68 - max208 x O67cm Fixing Plate Dimensions H2 x O11cm

Fixing Plate Dimensions H2 x O11cr Finish Gold Leaf Material Metal Cable Material Gold Nett Weight (kg) 3.5 kg Pret: 7.376,67 LEI (TVA inclus)

Detalii online: https://www.materialeelectrice.ro/lampa-suspendata-miette-6-light-pendant-antique-gold-leaf-301943