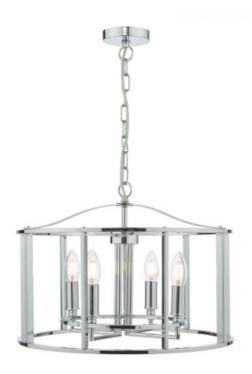

## DAR LIGHTING GROUP LAMPA SUSPENDATA MYKA 4 LIGHT PENDANT POLISHED CHROME

The Myka 4 Light polished chrome fitting encased in a decorative cage with a curved top. This fitting looks wonderful with our decorative filament candle lamps. Hung on 1m of matching chrome chain, height adjustable on installation. This is the smaller brother of the popular Myka range available in chrome and bronze.Measurements H min40 - max130 x O45cm Fixing Plate Dimensions H2 x O10cm Finish Polished Chrome Material Metal Cable Material Clear Nett Weight (kg) 3.5 kg Pret: 3.386,01 LEI (TVA inclus)