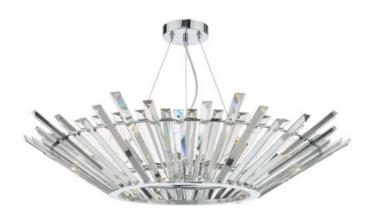

## DAR LIGHTING GROUP LAMPA SUSPENDATA NIMBUS 6 LIGHT PENDANT POLISHED CHROME CRYSTAL

The Nimbus 6 light crystal ceiling light was inspired by art deco ballerina rings of the 1920s. The staggered coffin crystals form a halo around an open centre to give a lighter more floating appearance. The nimbus chandelier has a large diameter but is still low profile suspended by 1 metre of adjustable stainles steel hanging cable it can be adjusted to fit most spaces. The Nimbus crystal ceiling light makes an impressive statement above a dining table or in a living room. If height is restrictive we have an equally opulent flush ceiling light.Measurements H min35 - max105 x O81cm Shade Measurements D1 x H28 x W2cm Fixing Plate Dimensions H2.5 x O12cm

Finish Polished Chrome,Crystal Material Crystal, Metal

Nett Weight (kg) 7.5 kg Pret: 4.713,72 LEI (TVA inclus)

Detalii online: https://www.materialeelectrice.ro/lampa-suspendata-nimbus-6-light-pendant-polishedchrome-crystal-301934