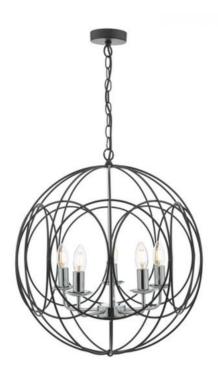

## DAR LIGHTING GROUP LAMPA SUSPENDATA PHOENIX 5 LIGHT PENDANT MATT BLACK WITH POLISHED CHROME DETAIL

The PHOENIX 5 light pendant in polished chrome is surrounded by a matte black looped frame. creating a contemporary graphic like appearance. Suspended with 1.5m of chain, which is adjustable on installation. Measurements H min65 - max202 x O50cm

Fixing Plate Dimensions H2.5 x O10cm Finish Matt Black,Polished Chrome Material Metal Cable Material Black Nett Weight (kg) 4 kg

Pret: 2.921,29 LEI (TVA inclus)

Detalii online: https://www.materialeelectrice.ro/lampa-suspendata-phoenix-5-light-pendant-matt-black-with-polished-chrome-detail-301933