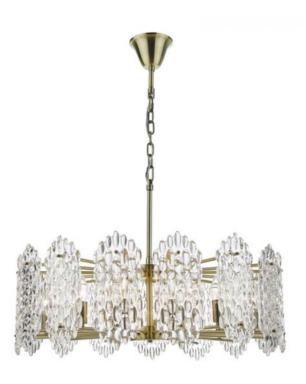

## DAR LIGHTING GROUP LAMPA SUSPENDATA PORTHOS 15 LIGHT PENDANT ANTIQUE BRASS GLASS

The Porthos 15 light pendant is beautiful arrangement of textured glass with elongated lenses gives a unique effect to this large yet shallow chandelier. The natural brass frame is elegant when viewed from below, whilst the low profile of the fitting combined with two metres of adjustable chain allows the Porthos to be used in most situations. A matching statement wall light is also available. Measurements H min62 - max362 x O80cm Fixing Plate Dimensions H12 x O14cm

Finish Antique Brass, Glass Material Glass, Metal Cable Material Clear Nett Weight (kg) 17 kg

Pret: 8.790,67 LEI (TVA inclus)

Detalii online: https://www.materialeelectrice.ro/lampa-suspendata-porthos-15-light-pendant-antique-brass-glass-301932