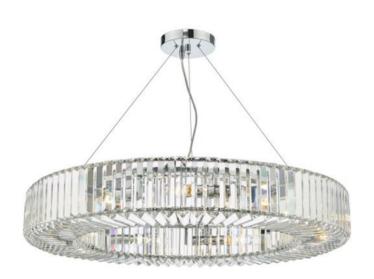

## DAR LIGHTING GROUP LAMPA SUSPENDATA TEYANA 9 LIGHT PENDANT POLISHED CHROME CRYSTAL

This circular chandelier comprises hundreds of pieces of beautiful bevel cut crystal. Its shallow height, combined with steel tension cables and reflective crystal coffins creates a sense of weightlessness. With a diameter of over 80cm and an adjustable height of between 50 and 200cm, this large chandelier is very versatile. The clear crystal reflects its surroundings effortlessly to create a stunning centre piece. Measurements H min50 - max213 x O83cm