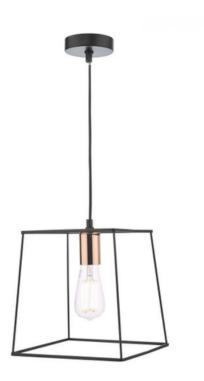

## DAR LIGHTING GROUP LAMPA SUSPENDATA TOWER 1 LIGHT SINGLE PENDANT MATT BLACK COPPER

Create a sense of drama with the Tower pendant from dar Lighting, which features a wire frame box in matt black and polished copper. A matching 6 light cluster pendant is also available. This simple Scandi style is perfect for framing a vintage style decorative lamp. This pendant ceiling light is adjustable at point of installation to a minimum height of 32cm and a maximum height of 130cm. Measurements D24 x H min27 - max127 x W24cm

Shade Measurements D24 x H25 x W24cm Fixing Plate Dimensions H2.5 x O10cm Finish Matt Black,Polished Copper Material Metal Cable Material Black Nett Weight (kg) 0.5 kg

Pret: 730,35 LEI (TVA inclus)

Detalii online: https://www.materialeelectrice.ro/lampa-suspendata-tower-1-light-single-pendant-matt-black-copper-301923