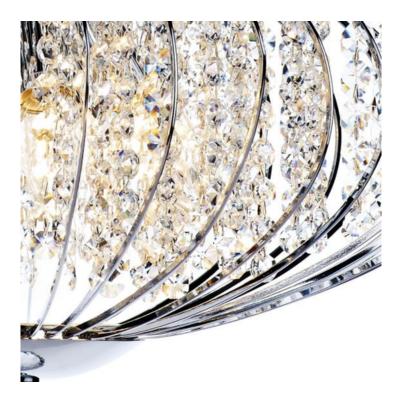

## DAR LIGHTING GROUP LAMPA SUSPENDATA ADRIATIC 5 LIGHT PENDANT POLISHED CHROME AND FACETED CRYSTAL

The ADRIATIC 5lt Pendant features myriad crystal glass beads and drops encased within a polished chrome oval frame and is finished with a large, centrally positioned, crystal dropper This pendant is fully height adjustable at point of installation. Measurements H min49 - max145 x O50cm