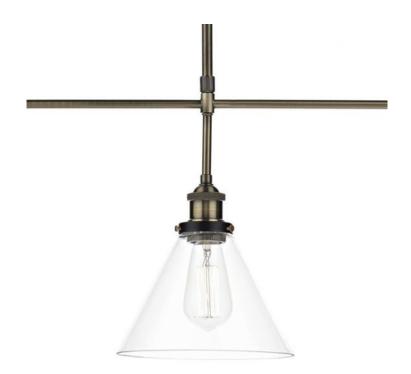

## DAR LIGHTING GROUP LAMPA SUSPENDATA RAY 3 LIGHT BAR PENDANT ANTIQUE BRASS CLEAR

The RAY range has a great feel combining antique brass metal work and lamp holders with matt black detail with clear glass shades that can showcase decorative light bulbs. It is equally at home in a vintage or modern setting. Measurements D23 x H min70 - max94 x W96cm

Fixing Plate Dimensions H2.5 x O12cm

Finish Antique Brass, Glass

Material Glass, Metal

Nett Weight (kg) 2.5 kg

Pret: 2.376,78 LEI (TVA inclus)

Detalii online: https://www.materialeelectrice.ro/lampa-suspendata-ray-3-light-bar-pendant-antique-brass-clear-301917