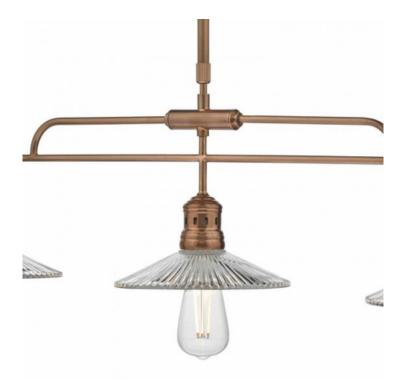

## DAR LIGHTING GROUP LAMPA SUSPENDATA ADELINE BAR PENDANT BRUSHED COPPER & GLASS

The ADELINE bar pendant has brushed copper metal work and a pressed glass shade, to look like it has come straight from a quaint French farmhouse kitchen. This three-light bar pendant is equally at home over a dining table or breakfast bar. Complete the look by pairing with our RUSTIKA or GLOBE LED filament lamps. With a telescopic rod, this pendant is adjustable on installation. Measurements D21 x H min60 - max90 x W91cm

Fixing Plate Dimensions H2.5 x O12cm Finish Brushed Copper,Ribbed Glass Material Glass, Metal Nett Weight (kg) 2.5 kg Pret: 2.509,65 LEI (TVA inclus)

Detalii online: https://www.materialeelectrice.ro/lampa-suspendata-adeline-bar-pendant-brushed-copper-glass-301915