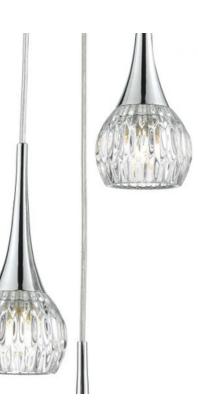

## DAR LIGHTING GROUP LAMPA SUSPENDATA LYALL 3 LIGHT PENDANT POLISHED CHROME GLASS

LYALL - with beautiful cut glass style pumpkin shaped glass shades with elegant polished chrome caps arranged in a gentle spiral, this fitting sparkles with light. This fitting is height adjustable on installation and has a maximum drop of 1 meter.Measurements H100 x O19cm Fixing Plate Dimensions H3 x O16cm Finish Polished Chrome,Moulded Glass Material Glass, Metal Cable Material Clear Nett Weight (kg) 2 kg Pret: 1.002,55 LEI (TVA inclus)