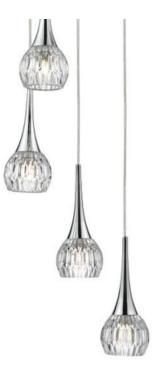

## DAR LIGHTING GROUP LAMPA SUSPENDATA LYALL 5 LIGHT PENDANT POLISHED CHROME GLASS

The Lyall pendant light boasts beautiful cut-glass style pumpkin shaped glass shades with elegant, elongated polished chrome caps. Arranged in a gentle spiral, the 5 lights of this cluster pendant fitting sparkles with light. Lyall is designed with a maximum drop of 1. 5 metres, so will suit an interior space with height.Measurements H150 x O25cm Fixing Plate Dimensions H3 x O22cm Finish Polished Chrome,Moulded Glass Material Glass, Metal Cable Material Clear Nett Weight (kg) 3.5 kg Pret: 1.460,70 LEI (TVA inclus)