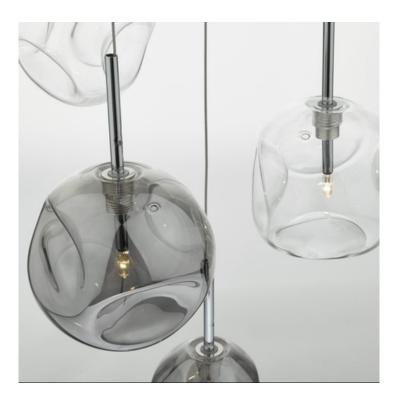

## DAR LIGHTING GROUP LAMPA SUSPENDATA QUINN 6 LIGHT CLUSTER PENDANT SMOKED & CLEAR GLASS

The Quinn six light pendant has organically shaped, mouth-blown glass shades with oversized dimples, in a lightly smoked finish, suspended in a cluster of fixed stems from a fixed ceiling plate. Each glass piece has a unique shape and alternates between clear and lightly smoked glass, and also between spherical and elongated spheres. Paired with bright polished chrome finish metalwork, this is a unique and striking ceiling fitting, suitable for any interior space.Measurements H min65 - max120 x O32cm Fixing Plate Dimensions H6 x O25cm Finish Polished Chrome,Smoked Glass Material Glass, Metal Cable Material Braided Steel Nett Weight (kg) 2.5 kg Pret: 3.386,01 LEI (TVA inclus)