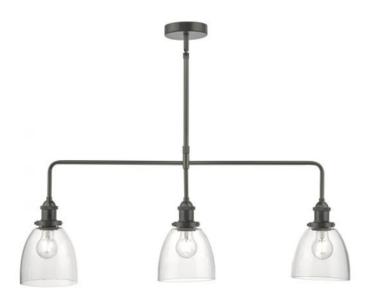

## DAR LIGHTING GROUP LAMPA SUSPENDATA ARVIN 3 LIGHT BAR PENDANT ANTIQUE CHROME & GLASS

A minimalist design, the understated Arvin is a charming 3-light bar pendant that will work perfectly above kitchen islands and dining tables. The pendant is complete with an adjustable head for angled ceilings and features an antique chrome finish with detailed metalwork and clear glass shades. Shown with vintage bulbs, which are available separately, to achieve the sort-after industrial aesthetic. Matching single pendant and wall light in ARVIN range available. Measurements D16 x H min72 - max100 x W91cm

Fixing Plate Dimensions H2.5 x O12cm

Finish Antique Chrome, Glass

Material Glass, Metal

Nett Weight (kg) 3.5 kg

Pret: 2.602,51 LEI (TVA inclus)

Detalii online: https://www.materialeelectrice.ro/lampa-suspendata-arvin-3-light-bar-pendant-antique-chrome-glass-301903