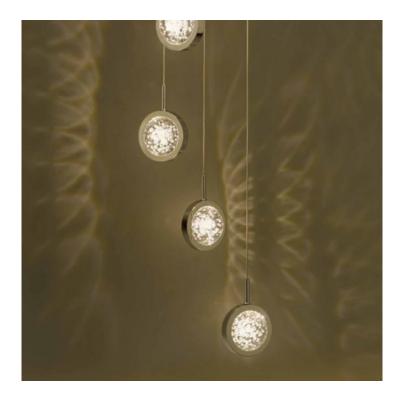

## DAR LIGHTING GROUP LAMPA SUSPENDATA LIVIA 5 LIGHT CLUSTER PENDANT POLISHED CHROME GLASS LED

The LIVIA is a spiral cluster of highly polished nickel with spheres of bubble infused glass lit by hidden LEDs to create a unique effect. The latest LED technology ensures that the light output is suitable to fill a room whilst using minimal energy. Height adjustable on installation. Measurements H min70 - max150 x O25cm

Fixing Plate Dimensions H4 x O20cm Finish Polished Chrome, Bubble Glass Material Glass, Metal Cable Material Clear

Pret: 4.182,64 LEI (TVA inclus)

Detalii online: https://www.materialeelectrice.ro/lampa-suspendata-livia-5-light-cluster-pendant-polished-chrome-glass-led-301900