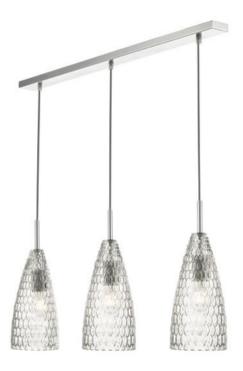

## DAR LIGHTING GROUP LAMPA SUSPENDATA ZUKA 3 LIGHT BAR PENDANT POLISHED CHROME & TEXTURED GLASS

The Zuka 3-light bar pendant features three textured glass shades, complete with polished chrome detailing. Ideal for using above dining tables and kitchen islands. Supplied with a 100cm grey braided cable that's height adjustable at point of installation. Measurements D14 x H min43 - max130 x W80cm

Fixing Plate Dimensions D5.5 x H2 x W79cm

Finish Polished Chrome, Textured Glass

Material Glass, Metal

Cable Material Braided Grey

Nett Weight (kg) 3 kg

Pret: 1.327,83 LEI (TVA inclus)

Detalii online: https://www.materialeelectrice.ro/lampa-suspendata-zuka-3-light-bar-pendant-polished-chrome-textured-glass-301899