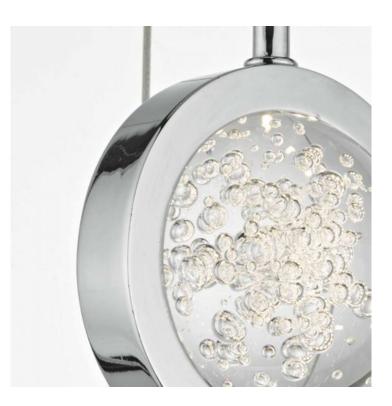

## DAR LIGHTING GROUP LAMPA SUSPENDATA LIVIA 12 LIGHT CLUSTER PENDANT POLISHED CHROME GLASS LED

The LIVIA is a spiral cluster of highly polished nickel with spheres of bubble infused glass lit by hidden LEDs to create a unique effect. The latest LED technology ensures that the light output is suitable to fill a room whilst using minimal energy. Height adjustable on installation.Measurements H220 x O48cm Fixing Plate Dimensions H4 x O45cm Finish Polished Chrome,Bubble Glass Material Glass, Metal Cable Material Braided Steel Nett Weight (kg) 12 kg Pret: 8.365,18 LEI (TVA inclus)