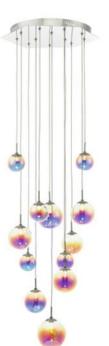

## DAR LIGHTING GROUP LAMPA SUSPENDATA CESARIO 12 LIGHT CLUSTER PENDANT POLISHED CHROME IRIDISED GLASS LED

Make a statement with the eye-catching Cesario cluster pendant. Featuring iridised glass globe shades in an assortment of sizes that hang from a hexagonal polished chrome ceiling plate. This eye-catching ceiling light will make a wonderful centrepiece to any room.Measurements H150 x O44cm Fixing Plate Dimensions H3.5 x O36cm Finish Polished Chrome,Iridised Glass Material Glass, Metal Cable Material Braided Steel Nett Weight (kg) 3 kg Pret: 4.315,39 LEI (TVA inclus)