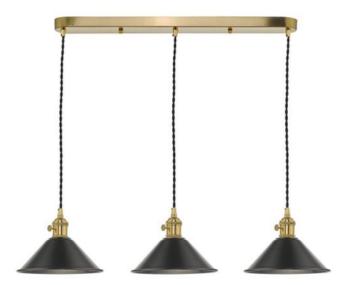

## DAR LIGHTING GROUP LAMPA SUSPENDATA HADANO 3 LIGHT BRASS SUSPENSION WITH ANTIQUE PEWTER SHADES

Our traditional Hadano range of interior lighting features a variety of mix and match shades and finishes to help you create your wished-for lighting look. Suspended by a twisted braided cable from a metal ceiling bar, the Hadano Bar Pendant is a triple light suitable for illuminating a kitchen island or breakfast bar. Each black flex can be adjusted individually during fitting so it hangs at the perfect height combination for you. This all-metal version has a trio of vintage-look cone shades of spun steel with rolled edges, finished in antique pewter, complemented by the warm natural brass ceiling bar and lamp holders. Measurements D18 x H min19 - max117 x W58cm

Finish Natural Solid Brass, Antique Pewter Material Metal Cable Material Braided Black Nett Weight (kg) 1.5 kg

Pret: 2.516,21 LEI (TVA inclus)

Detalii online: https://www.materialeelectrice.ro/lampa-suspendata-hadano-3-light-brass-suspension-with-antique-pewter-shades-301879