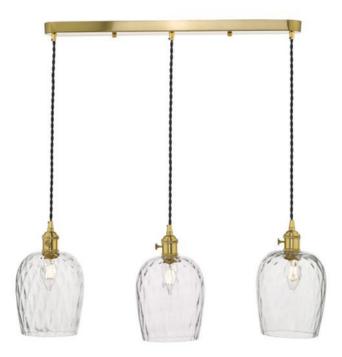

## DAR LIGHTING GROUP LAMPA SUSPENDATA HADANO 3 LIGHT BRASS SUSPENSION WITH DIMPLED GLASS SHADES

Our traditional Hadano range of interior lighting features a variety of mix and match shades and finishes to help you create your wished-for lighting look. Suspended by a twisted braided cable from a metal ceiling bar, the Hadano Bar Pendant is a triple light suitable for illuminating a kitchen island or breakfast bar. Each black flex can be adjusted individually during fitting so it hangs at the perfect height combination for you. This version has a trio of vintage-look rounded jar shades in dimpled glass, complemented by the warm natural brass ceiling bar and lamp holders. Measurements D15 x H min32 - max127 x W58cm Finish Natural Solid Brass, Moulded Glass

Material Glass, Metal

Cable Material Braided Black

Nett Weight (kg) 4 kg

Pret: 2.695,55 LEI (TVA inclus)

Detalii online: https://www.materialeelectrice.ro/lampa-suspendata-hadano-3-light-brass-suspension-with-dimpled-glass-shades-301877