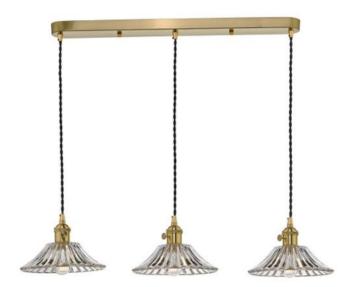

## DAR LIGHTING GROUP LAMPA SUSPENDATA HADANO 3 LIGHT BRASS SUSPENSION WITH FLARED GLASS SHADES

Our traditional Hadano range of interior lighting features a variety of mix and match shades and finishes to help you create your wished-for lighting look. Suspended by a twisted braided cable from a metal ceiling bar, the Hadano Bar Pendant is a triple light suitable for illuminating a kitchen island or breakfast bar. Each black flex can be adjusted individually during fitting so it hangs at the perfect height combination for you. This version has a trio of vintage-look flared cone shades in waterfall ribbed glass, complemented by the warm natural brass ceiling bar and lamp holders. Measurements D19 x H min20 - max129 x W58cm Finish Natural Solid Brass, Moulded Glass