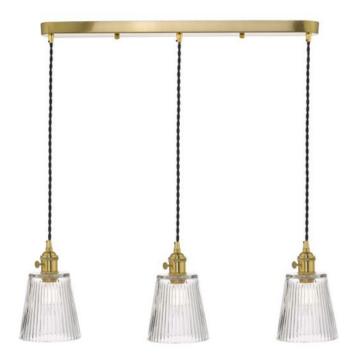

## <u>DAR LIGHTING GROUP LAMPA SUSPENDATA HADANO 3 LIGHT BRASS</u> SUSPENSION WITH RIBBED GLASS SHADES

Our traditional Hadano range of interior lighting features a variety of mix and match shades and finishes to help you create your wished-for lighting look. Suspended by a twisted braided cable from a metal ceiling bar, the Hadano Bar Pendant is a triple light suitable for illuminating a kitchen island or breakfast bar. Each black flex can be adjusted individually during fitting so it hangs at the perfect height combination for you. This version has a trio of vintage-look straight-sided jar shades in waterfall ribbed glass, complemented by the warm natural brass ceiling bar and lamp holders. Measurements D12.5 x H min26 - max125 x W58cm Finish Natural Solid Brass, Ribbed Glass

Material Glass, Metal Cable Material Braided Black

Nett Weight (kg) 3 kg

Pret: 2.177,62 LEI (TVA inclus)

Detalii online: https://www.materialeelectrice.ro/lampa-suspendata-hadano-3-light-brass-suspension-with-ribbed-glass-shades-301875