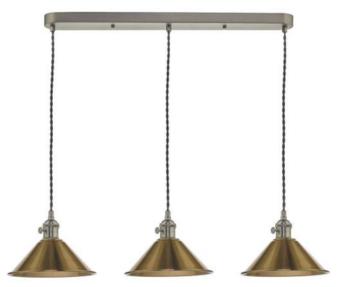

## DAR LIGHTING GROUP LAMPA SUSPENDATA HADANO 3 LIGHT ANTIQUE CHROME SUSPENSION WITH AGED BRASS SHADES

Our traditional Hadano range of interior lighting features a variety of mix and match shades and finishes to help you create your wished-for lighting look. Suspended by a twisted braided cable from a metal ceiling bar, the Hadano Bar Pendant is a triple light suitable for illuminating a kitchen island or breakfast bar. Each flex can be adjusted individually during fitting so it hangs at the perfect height combination for you. This allmetal version has a trio of vintage-look cone shades of spun steel with rolled edges, finished in aged brass, complemented by the sophisticated antique chrome ceiling bar and lamp holders.Measurements D18 x H min19 - max114 x W58cm Finish Antique Chrome,Aged Brass Material Metal Cable Material Braided Grey Nett Weight (kg) 1.5 kg Pret: 2.516,21 LEI (TVA inclus)