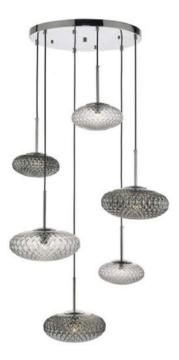

## DAR LIGHTING GROUP LAMPA SUSPENDATA BIBIANA 6 LIGHT CLUSTER PENDANT CLEAR AND SMOKED TEXTURED GLASS POLISHED CHROME

The Bibiana 6 light Cluster Pendant BIB6450is a large textured mixed smoked and clear glass cluster pendant in a polished chrome finish which interacts beautifully with the light creating eye-catching shadows and reflections. An impressive fitting that would be a focal point of any room. Matching wall and table lamps available.Measurements H min70 - max300 x O74cm Fixing Plate Dimensions H3.5 x O50cm Finish Polished Chrome,Textured Glass Material Glass, Metal Cable Material Clear Nett Weight (kg) 9.5 kg Pret: 5.298,06 LEI (TVA inclus)