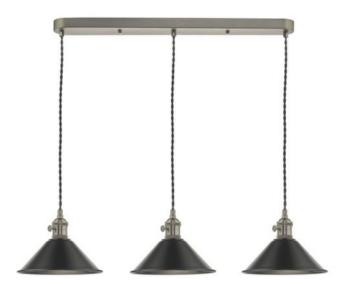

## DAR LIGHTING GROUP LAMPA SUSPENDATA HADANO 3 LIGHT ANTIQUE CHROME SUSPENSION WITH ANTIQUE PETWER SHADES

Our traditional Hadano range of interior lighting features a variety of mix and match shades and finishes to help you create your wished-for lighting look. Suspended by a twisted braided cable from a metal ceiling bar, the Hadano Bar Pendant is a triple light suitable for illuminating a kitchen island or breakfast bar. Each flex can be adjusted individually during fitting so it hangs at the perfect height combination for you. This all-metal version has a trio of vintage-look cone shades of spun steel with rolled edges, finished in antique pewter, complemented by the sophisticated antique chrome ceiling bar and lamp holders. Measurements D18 x H min19 - max114 x W58cm

Finish Antique Chrome, Antique Pewter Material Metal Cable Material Braided Grey

Nett Weight (kg) 1.5 kg

Pret: 2.516,21 LEI (TVA inclus)

Detalii online: https://www.materialeelectrice.ro/lampa-suspendata-hadano-3-light-antique-chrome-suspension-with-antique-petwer-shades-301871