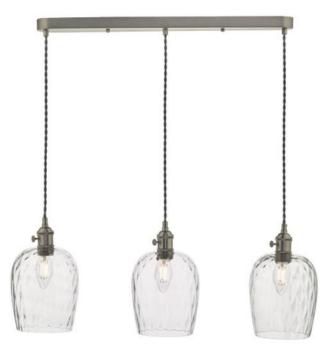

## DAR LIGHTING GROUP LAMPA SUSPENDATA HADANO 3 LIGHT ANTIQUE CHROME SUSPENSION WITH DIMPLED GLASS SHADES

Our traditional Hadano range of interior lighting features a variety of mix and match shades and finishes to help you create your wished-for lighting look. Suspended by a twisted braided cable from a metal ceiling bar, the Hadano Bar Pendant is a triple light suitable for illuminating a kitchen island or breakfast bar. Each flex can be adjusted individually during fitting so it hangs at the perfect height combination for you. This version has a trio of vintage-look rounded jar shades in dimpled glass, complemented by the sophisticated antique chrome ceiling bar and lamp holders.Measurements D15 x H min32 - max126 x W58cm Finish Antique Chrome,Moulded Glass Material Glass, Metal Cable Material Braided Grey Nett Weight (kg) 4 kg Pret: 2.695,55 LEI (TVA inclus)