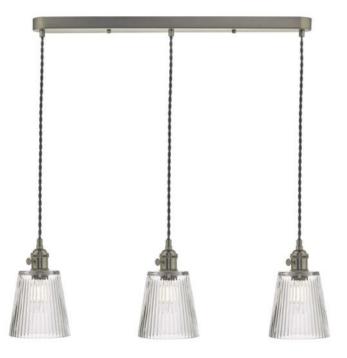

## DAR LIGHTING GROUP LAMPA SUSPENDATA HADANO 3 LIGHT ANTIQUE CHROME SUSPENSION WITH RIBBED GLASS SHADES

Our traditional Hadano range of interior lighting features a variety of mix and match shades and finishes to help you create your wished-for lighting look. Suspended by a twisted braided cable from a metal ceiling bar, the Hadano Bar Pendant is a triple light suitable for illuminating a kitchen island or breakfast bar. Each flex can be adjusted individually during fitting so it hangs at the perfect height combination for you. This version has a trio of vintage-look straight-sided jar shade in waterfall ribbed glass, complemented by sophisticated antique chrome ceiling bar and lamp holders.Measurements D12.5 x H min26 - max121 x W58cm Finish Antique Chrome,Ribbed Glass Material Glass, Metal Cable Material Braided Grey Nett Weight (kg) 3 kg Pret: 2.177,62 LEI (TVA inclus)